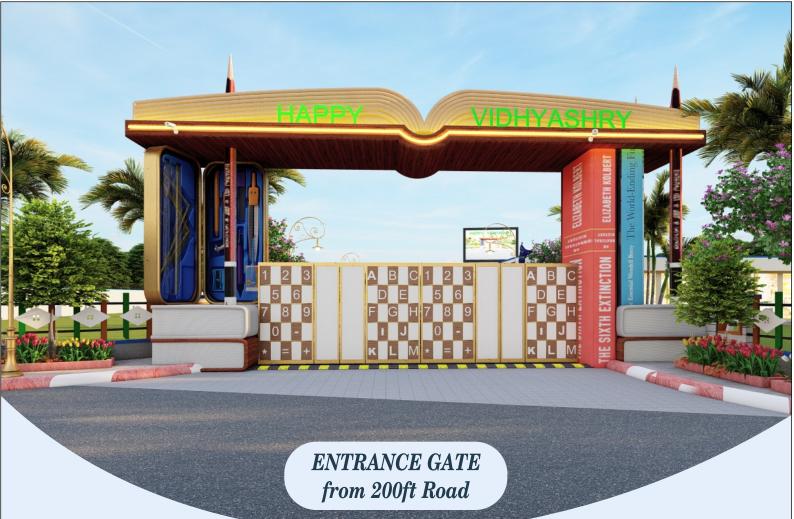

)
- Medical Collage(Ayurved Nursing College), (4.5 km)
- Aryan College (4.8 km)
- Neerja Modi School (4.8 km)
- RR College of Nursing (5.9 km)
- Sanskriti The School (6.3 km)
- MDS University, Pushkar Bypass Road (7.3 km)
- Sophia Girls' College Ajmer (10.7 km)
- National Military School (11.2 km)
- JLN Medical Collage (11.5 km)
- Prithviraj Chauhan Government College (13.8 km)
- Mayo College Ajmer (14 km)
- Government Engineering college, Kiranipura (15.7 km)
- Dayanand College (17 km)
- Govt. Polytechnic College, Makhupura (19.2 km)
- Govt. Women Engineering College (19.4 km)
- Govt. ITI College (19.8 km)

# **ATTRACTIONS OF TOURIST PLACES OF AJMER**



THE AJMER SHARIF DARGAH

ADHAI DIN KA JHONPDA



SONIJI KI NASIYAN



NARELI JAIN TEMPLE

SAI BABA TEMPLE



AJMER GOVERNMENT MUSEUM







Outer Boundary Wall with Wire Fencing



Water Tank



Interlocking Tiles Road



**Curve Stone** 



Park Boundary Wall

Volleyball Court

**Basketball Court** 



Open Gym



Plantation

Kids Play Area

## **Amenities**





Water Borewell



**Underground Electricity** 



Sewage Treatment Plant



Street Lights



**Drip Irrigation** 



**Green Plantation** 



Arrow Plot Demarcation



CCTV Surveillance (Only Entrance Gate)



Security Guard (For Common Area)



Garbage collection



Speed Breaker





**Retail Shop Area** 



Seating Bench

### **Other Amenities**



Solar Panel

Underground Water Supply Pipe Line Underground Sewer Pipe Line Road Side Plantation