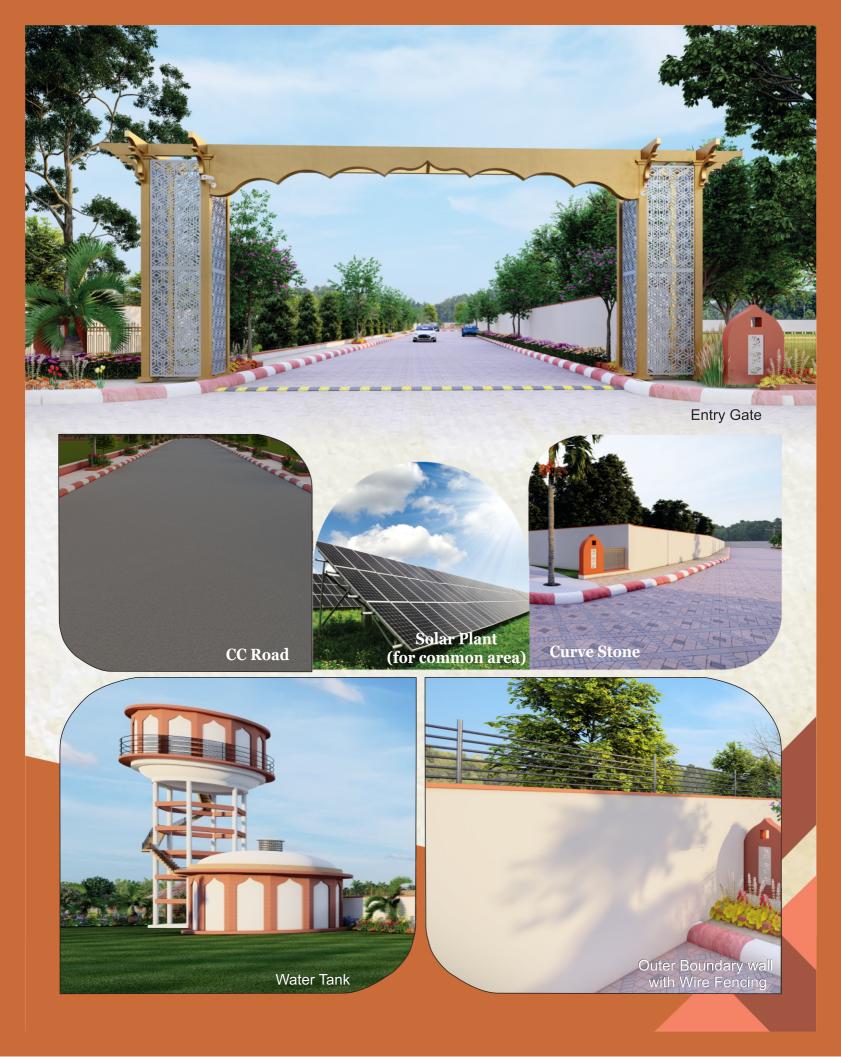

g Center (9.7km)
- District & Sessions Court (8.5km)
- Regional Office of CBSE (8.9km)
- Ajmer Institute of Technology (8.9km)
- Management & Commerce Institute of Global (13.4km)
- NWR Ajmer diesel loco and wagon workshop (13.9km)
- Krishi Upaj Mandi (16.7km)
- HMT Machine Tools Limited (18.6km)
- HMT GSS and JEN office (18.7km)
- Indian oil corporation servo cfa (19.5km)
- National Researcher centre on seed spices (24.7km)

# **Hospitals**

- UTTARA Charitable Hospital (400mtr.)
- Janana Hospital (6.5km)
- Bharat Hospital (8.7km)
- Mittal Hospital (13.2km)
- Sewa Mandir Foundation (12.4km)
- St. Francis Hospital (13.4km)

## **Restaurant & Hotel**

- Paradizzo hotel & Resorts (2.5km)
- Pancholi Restaurant Ghooghra (1.4km)
- The Chitvan Resort (1.8km)
- Gorband Garden Restaurant (3.8km)