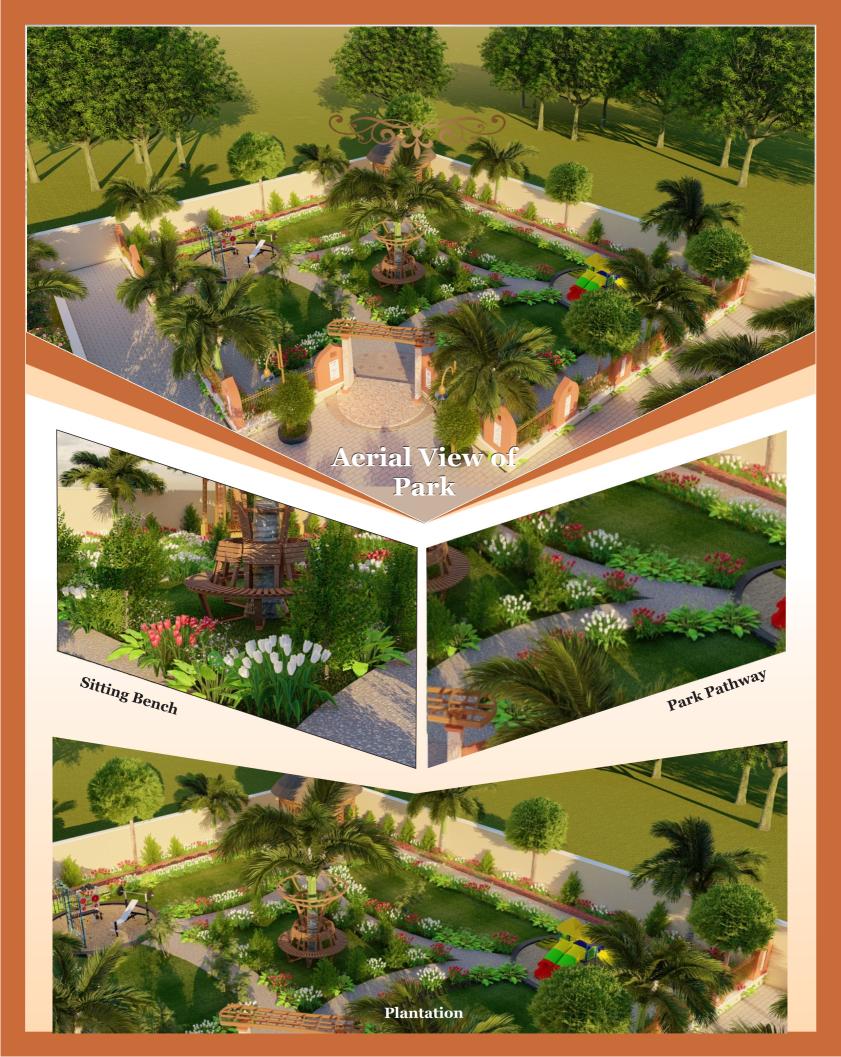

राजस्थान के हृदय स्थल के नाम से विख्यात अजमेर ऐतिहासिक धार्मिक, शैक्षणिक, प्रशासनिक एवं पर्यटन के दृष्टिकोण से महत्वपूर्ण केन्द्र है। <u>ऐतिहासिक :- इसकी स्थापना चौहान वंश के राजा अजयराज द्वारा सन् ११३३ में की गई थी।</u> <mark>धार्मिक :- अजमेर हिन्दू मुस्लिम दोनों ही सम्प्रदायों की तीर्थ स्थली है। अजमेर के समीप तीर्थराज पुष्कर में ब्रह्माजी का एकमात्र</mark> <mark>मंदिर स्थापित है, जहाँ की कार्तिक मास में आयोजित होने वाले मेले में देशी विदेशी लाखों पर्यटक आते है तथा इसी प्रकार</mark> रजब मास में ख्वाजा मोईनुद्दीन चिश्ती के उर्स के मेले में भी देश-विदेश से लाखों जायरीन आते है। <mark>शैक्षणिक दृष्टिकोण:– से ब्रिटिश काल मे स्थापित मैयो कॉलेज व सोफिया गर्ल्स कॉलेज कार्यरत है तथा वर्तमान मे</mark> विश्वविधालय तथा उच्च स्तर सहित अनेक शिक्षण संस्थान विधमान है। <mark>प्रशासनिकः- दृष्टिकोण से अजमेर महत्वपूर्ण रहा है। पूर्व में मेरवाडा राज्य की राजधानी था तथा वर्तमान में जिला एवं</mark> सम्भागीय मुख्यालय है। जनसंख्या के दृष्टिकोण से अजमेर नगर राजस्थान का पाँचवा बड़ा नगर है। <mark>अजमेर शहर मुख्यतः जयपुर-ब्यावर रोड़ पर बसा हुआ तथा ब्रॉडगेज रेल लाईन का एक महत्वपूर्ण जंक्शन है। यह</mark> <mark>शहर दिल्ली-अहमदाबाद बड़ी रेल लाईन से जुड़ा हुआ है। यह दिल्ली-अहमदाबाद राष्ट्रीय राजमार्ग संख्या ८ पर</mark> स्थित है। शहर के तीनों और पहाड़ है जो एक शहर की सुंदरता को बढ़ाते है। नगर की भौगोलिक अवस्थिति लाभजन्य है। <mark>अजमेर के दक्षिण में स्थित ब्यावर नगर सीमेंट उद्योग व व्यवसाय का एक प्रमुख केन्द्र है तथा अजमेर नगर</mark> के दक्षिण पूर्व में भीलवाड़ा नगर है, जहां कपड़े बनाने व रंगाई आदि के अनेक उद्योग है। अजमेर के उत्तर में नागौर जिला स्थित है जहां के मसाले विश्व भर में प्रसि(है। <mark>अजमेर नगर के उत्तर पूर्व में किशनगढ़ नगर स्थित है जो कि एशिया के मार्बल उद्योग में प्रमुख</mark> केन्द्र के रूप में उभर कर आया है। अजमेर की अवस्थिति इन नगरों के मध्य में होने के कारण यहाँ व्यवसायिक गतिविधियों में निरन्तर वृद्धि हो रही। अजमेर को भारत सरकार के हृदय और स्मार्ट सिटी मिशन योजनाओं के लिए विरासत शहरों Hriday (Heritage City Development and Augmentation Yojana) में से एक के रूप में चुना गया है। द्घिट से अजमेर ▶ तारागढ़ फोर्ट ▶ सुभाष उद्यान ▶ नारेली जैन मंदिर पुष्कर में ब्रह्मा मंदिर ► अजमेर गर्वमेंट म्यूजियम मांई बाबा का मंदिर
▶ विक्टोरिया क्लॉक टावर ▶ पुष्कर में सावित्री मंदिर पृथ्वीराज चौहान स्मारक आना सागर झील ▶ बिडला सिटी वाटर पार्क ▶ ख्वाजा मोइन्दीन चिश्ती मोनी जी की निसयाँ
पुष्कर मेला (राजस्थान के संस्कृति की झलक) ► अढ़ाई दिन का झोपड़**►** सात अजूबे पार्क (आनासागर झील के पास)