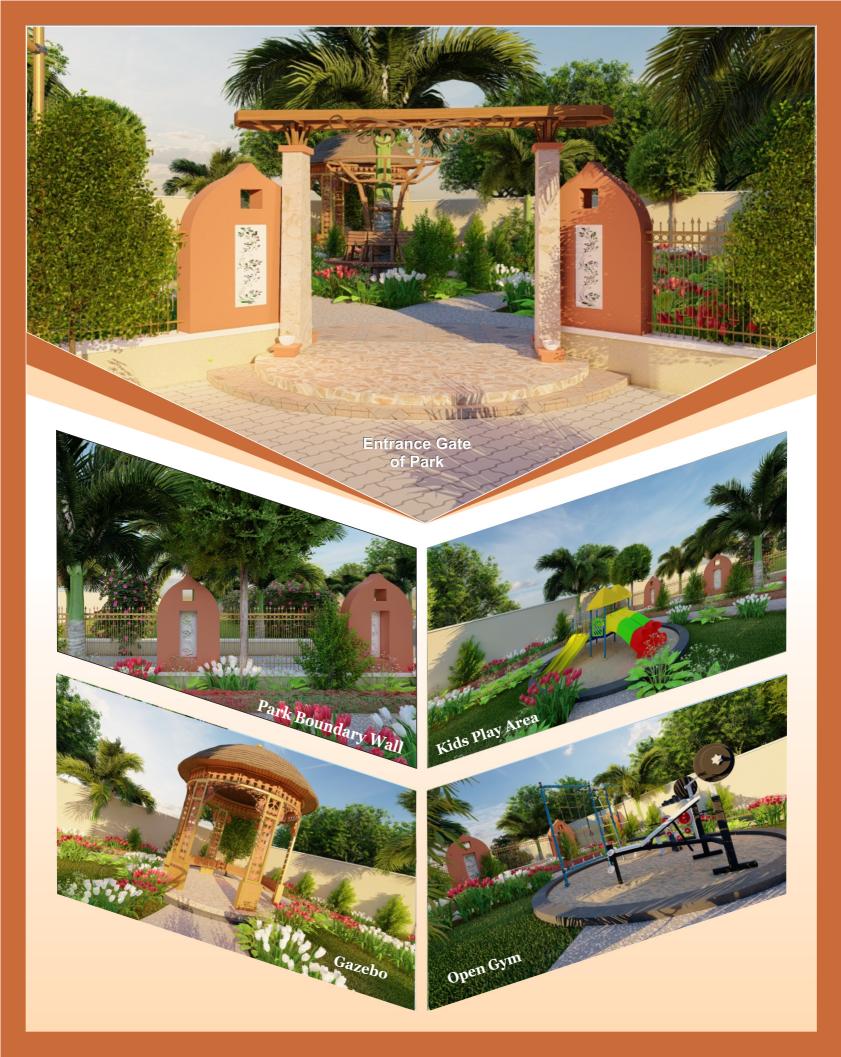

Center (9.7km)
- District & Sessions Court (8.5km)
- Regional Office of CBSE (8.9km)
- Ajmer Institute of Technology (8.9km)
- Management & Commerce Institute of Global (13.4km)
- NWR Ajmer diesel loco and wagon workshop (13.9km)
- Krishi Upaj Mandi (16.7km)
- HMT Machine Tools Limited (18.6km)
- HMT GSS and JEN office (18.7km)
- Indian oil corporation servo cfa (19.5km)
- National Researcher centre on seed spices (24.7km)

# **Hospitals**

- UTTARA Charitable Hospital (400mtr.)
- Janana Hospital (6.5km)
- Bharat Hospital (8.7km)
- Mittal Hospital (13.2km)
- Sewa Mandir Foundation (12.4km)
- St. Francis Hospital (13.4km)

## **Restaurant & Hotel**

- Paradizzo hotel & Resorts (2.5km)
- Pancholi Restaurant Ghooghra (1.4km)
- The Chitvan Resort (1.8km)
- Gorband Garden Restaurant (3.8km)