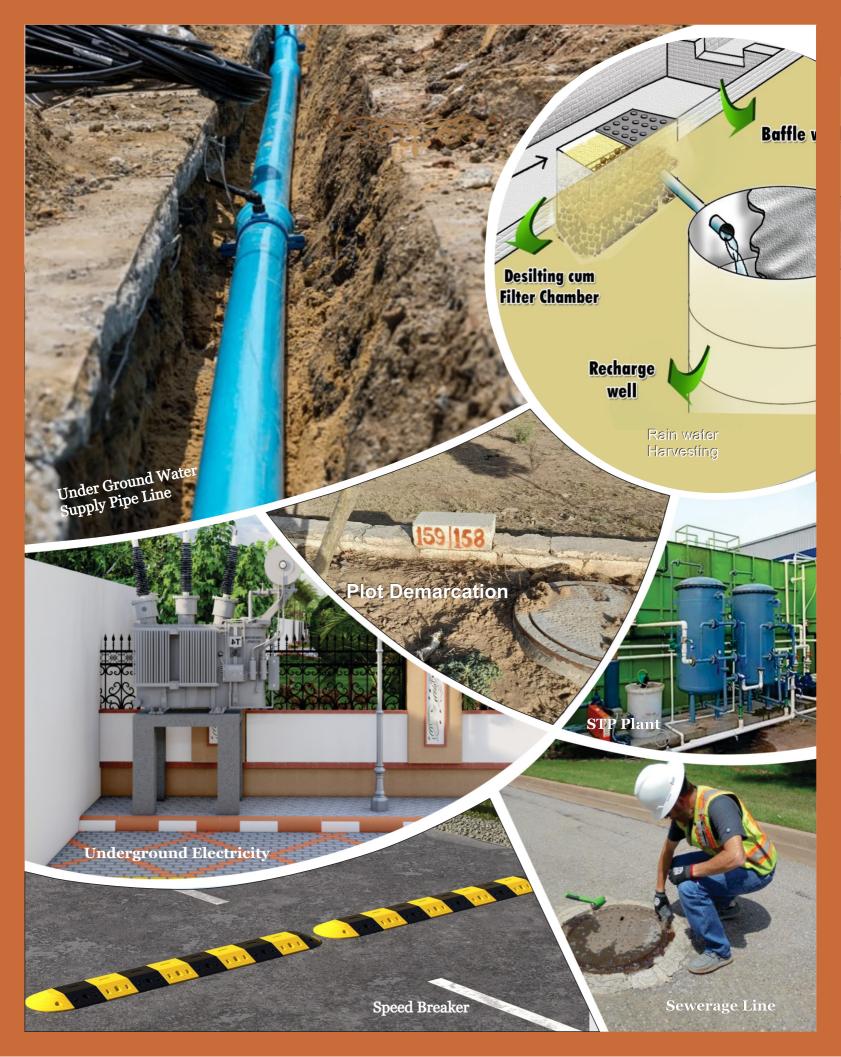

er (9.7km)
- District & Sessions Court (8.5km)
- Regional Office of CBSE (8.9km)
- Ajmer Institute of Technology (8.9km)
- Management & Commerce Institute of Global (13.4km)
- NWR Ajmer diesel loco and wagon workshop (13.9km)
- Krishi Upaj Mandi (16.7km)
- HMT Machine Tools Limited (18.6km)
- HMT GSS and JEN office (18.7km)
- Indian oil corporation servo cfa (19.5km)
- National Researcher centre on seed spices (24.7km)

# **Hospitals**

- UTTARA Charitable Hospital (400mtr.)
- Janana Hospital (6.5km)
- Bharat Hospital (8.7km)
- Mittal Hospital (13.2km)
- Sewa Mandir Foundation (12.4km)
- St. Francis Hospital (13.4km)

## **Restaurant & Hotel**

- Paradizzo hotel & Resorts (2.5km)
- Pancholi Restaurant Ghooghra (1.4km)
- The Chitvan Resort (1.8km)
- Gorband Garden Restaurant (3.8km)