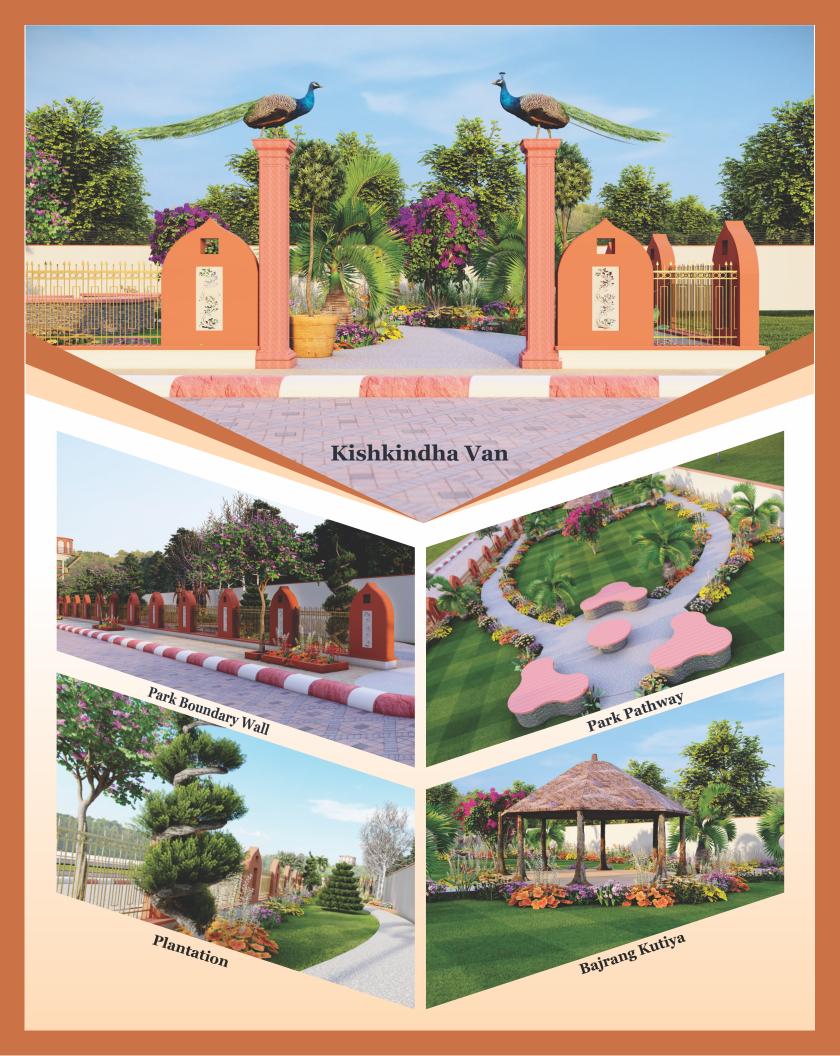

▶ विक्टोरिया क्लॉक टावर

पृथ्वीराज चौहान स्मारक

▶ बिडला सिटी वाटर पार्क

पृष्कर मेला (राजस्थान के संस्कृति की झलक)

अढ़ाई दिन का झोपड़ा
सात अजूबे पार्क (आनासागर झील के पास)

आना सागर झील ख्वाजा मोइनुदीन चिश्ती

# **Shopping Entertainment & Recreational Activity**

- OM Toyota (1.6km)
- Maya Mandir Multiplex Cinema Hall (6km)
- Vishal Mega Mart (7.1km)
- Jain Temple, Gyanoday Nagar (6.5km)
- Patel Stadium (9.3km)
- Anasagar Chaupati Garden (10.4km)
- Subhash Udhyan (10.2km)
- Birla City Water Park (17km)