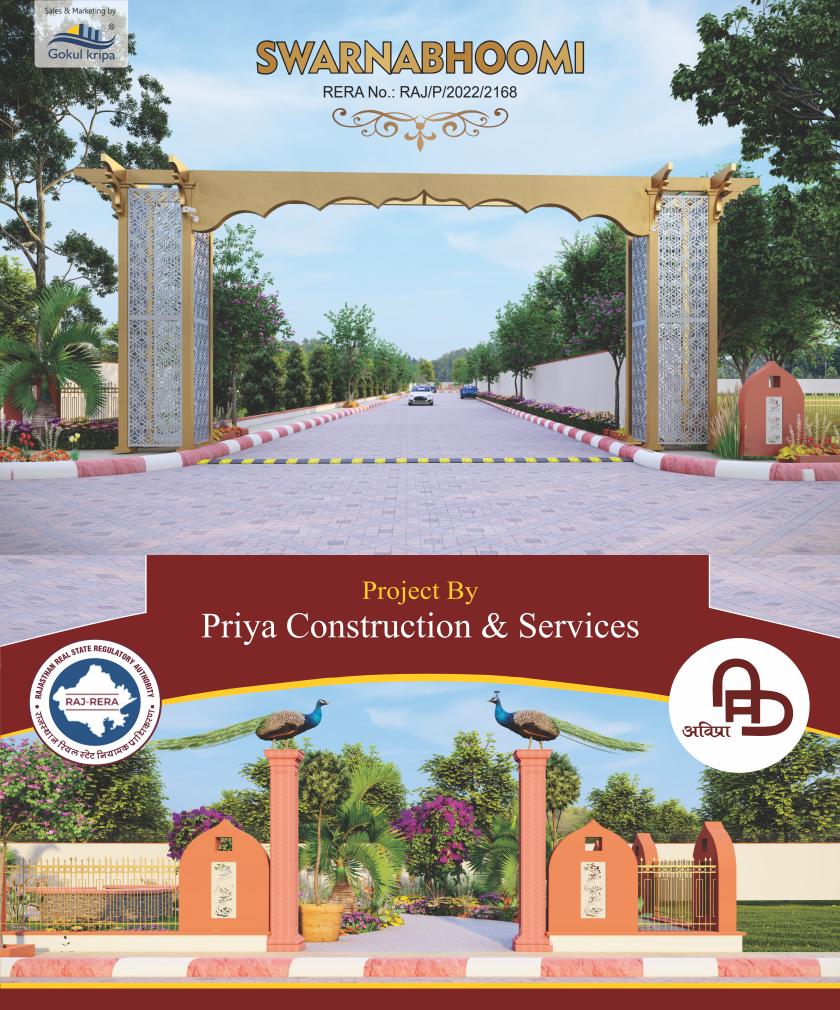

लाखों पर्यटक आते है तथा इसी प्रकार रजब मास में ख्वाजा मोईनुद्दीन चिश्ती के उर्स के मेले में भी देश-विदेश से लाखों जायरीन आते है।

शेक्षणिक दृष्टिकोण:– से ब्रिटिश काल में स्थापित मेयों कॉलेज व सोफिया गर्ल्स कॉलेज कार्यरत है तथा वर्तमान मे विश्वविधालय तथा उच्च स्तर सहित अनेक शिक्षण संस्थान विधमान है।

प्रशासनिक:– दृष्टिकोण से अजमेर महत्वपूर्ण रहा है। पूर्व में मेरवाडा राज्य की राजधानी था तथा वर्तमान में जिला एवं सम्भागीय मुख्यालय है। जनसंख्या के दृष्टिकोण से अजमेर नगर राजस्थान का पाँचवा बडा नगर है।

अजमेर शहर मुख्यतः जयपुर-ब्यावर रोड़ पर बसा हुआ तथा ब्रॉडगेज रेल लाईन का एक महत्वपूर्ण जक्शन है। यह शहर दिल्ली–अहमदाबाद बड़ी रेल लाईन से जुड़ा हुआ है। यह विल्ली—अहमदाबाद राष्ट्रीय राजमार्ग संख्या ८ पर स्थित है। शहर के तीनों और पहाड़ है जो एक शहर की सुंदरता को बढ़ाते है। नगर की भौगोलिक अवस्थिति